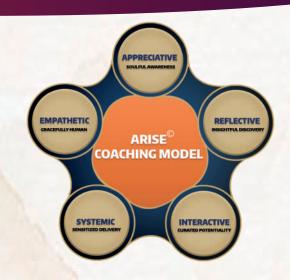

#### **ARISE Coaching Model**

ARISE Model is a unique approach towards coaching for self-actualization. According to Maslow's Theory of Hierarchy, Maslow called the bottom four levels of the pyramid 'deficiency needs' because we do not feel anything if they are met but become anxious or distressed if they are not. ARISE focuses on the fifth level of Self-actualization, which is a critical ingredient in the journey of becoming a legend.