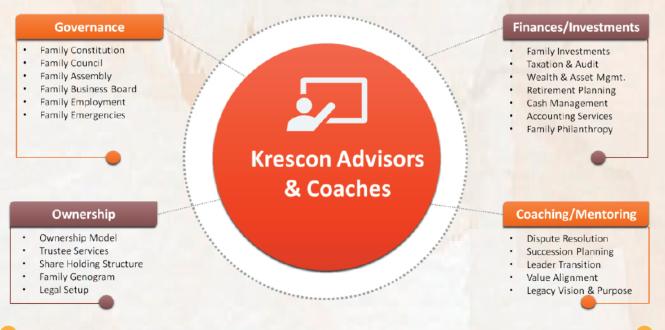

# FAMILY BUSINESS ADVISORY: KRESCON FAMILY BUSINESS OFFICE

We invite all Family Businesses to a unique Krescon Family Business Office (KFBO) offering that combines both standard Family Office (FO) services with Krescon Family Business Coaching (FBC). The amalgamation of both services addresses the industry's long-standing need for an integrated offering.

Our KFBO services are ideally suited for Ultra High Net Worth Individuals (UHNWIs); Single or Multiple Business Families who are looking to survive and grow through multiple generations.